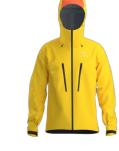

# ALPINE GUIDE JACKET MEN'S

### ALPINE GUIDE JACKET ALPINE GUIDE JACKET MEN'S NEXT GEN

Style #: X000005298 Season: --Sizes: S - XXXL Color: Dynasty II

Style #: X000008963

Season: --Sizes: S - XXXL Color: Blaze

#### ALPINE GUIDE JACKET М Style #: X000008963

Sizes: S - XXXL Color: Viper Yellow

| N  | MEN'S NEXT GEN      |  |
|----|---------------------|--|
| 98 | Style #: X000005298 |  |
|    | 0                   |  |

05298 Season: --Sizes: S - XXXL Color: Blaze II

ALPINE GUIDE JACKET MEN'S NEXT GEN Style #: X000005298 Season: --Sizes: S - XXXL Color: Viper Yellow II

ALPINE GUIDE JACKET MEN'S NEXT GEN Style #: X000005298 Season: --Sizes: S - XXXL Color: Rigel II