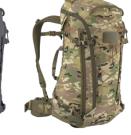

ASSAULT PACK 30 -MULTICAM Style #: X000006533 Season: --Sizes: REG Color: Multicam