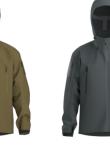

# ALPHA JACKET

#### ALPHA JACKET MEN'S (GEN2.2) Style #: X000008115 Season: --Sizes: XS - XXL Color: Black

ALPHA JACKET MEN'S (GEN2.2) Style #: X000008115 Season: --Sizes: XS - XXL Color: Crocodile

ALPHA JACKET MEN'S (GEN2.2) Style #: X000008115 Season: --Sizes: XS - XXL Color: Ranger Green

#### ALPHA JACKET MEN'S -MULTICAM (GEN2.1) Style #: X000006420 Season: --Sizes: XS - XXL

Color: Multicam