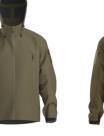

# PATROL JACKET AR

#### PATROL JACKET AR MEN'S Style #: X000005290 Season: --Sizes: XS - XXL Color: Black

PATROL JACKET AR MEN'S Style #: X000005290 Season: --Sizes: XS - XXL Color: Ranger Green PATROL JACKET AR MEN'S Style #: X000005290 Season: --Sizes: XS - XXL Color: Wolf