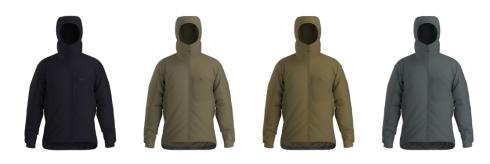

# DELTA AR HALF ZIP HOODY

DELTA AR HALF ZIP HOODY Style #: X000006194 Season: --Sizes: S - XXL Color: Black DELTA AR HALF ZIP HOODY Style #: X000006194 Season: --Sizes: S - XXL Color: Crocodile

ZIP DELTA AR HALF ZIP HOODY Style #: X00006194 Season: --Sizes: S - XXL Color: Ranger Green DELTA AR HALF ZIP HOODY Style #: X000006194 Season: --Sizes: S - XXL Color: Wolf