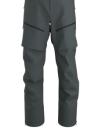

# ALPHA PANT

ALPHA PANT MEN'S (GEN2) Style #: X000005028 Color: Crocodile

ALPHA PANT MEN'S (GEN2) Style #: X000005028 Season: --Sizes: XS/R - 2X/T

ALPHA PANT MEN'S (GEN2) Style #: X000005028 Season: --Sizes: XS/R - 2X/T Color: Ranger Green

#### ALPHA PANT MEN'S (GEN2)

Style #: X000005028 Season: --Sizes: XS/R - 2X/T Color: Wolf

ALPHA PANT MEN'S -MULTICAM (GEN2) Style #: X000005396

Season: --Sizes: XS/R - 2X/T Color: Multicam