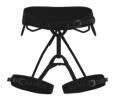

# E220 RIGGER'S HARNESS

#### E220 RIGGER'S HARNESS

Style #: X000004646 Season: --Sizes: XS - XXL Color: Black E220 RIGGER'S HARNESS

Season: --

Sizes: XS - XXL

Color: Coyote

Style #: X000004646

#### E220 RIGGER'S HARNESS Style #: X000004646 Season: --Sizes: XS - XXL

Color: Multicam