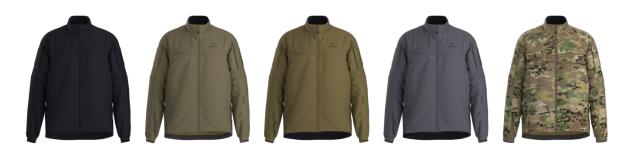

# PRACTITIONER AR JACKET

#### **PRACTITIONER AR JACKET** Style #: X000006205

Season: --Sizes: S - XXL Color: Black

#### PRACTITIONER AR JACKET

Style #: X000006205 Season: --Sizes: S - XXL Color: Crocodile

JACKET Style #: X000006205 Season: --Sizes: S - XXL Color: Ranger Green

PRACTITIONER AR

PRACTITIONER AR JACKET Style #: X00006205 Season: --Sizes: S - XXL Color: Wolf