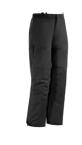

# COLD WX PANT LT

COLD WX PANT LT MEN'S (GEN2.1) Style #: X000009550 Season: --Sizes: S/R - 2X/R Color: Black

COLD WX PANT LT MEN'S (GEN2.1) Style #: X000009550 Season: --Sizes: S/R - 2X/R Color: Crocodile

COLD WX HOODY LT MEN'S (GEN2) Style #: X000005022 Season: --Sizes: XS - XXL Color: Black

COLD WX PANT LT MEN'S - MULTICAM ... Style #: X000006309 Season: --Sizes: S/R - 2X/R Color: Multicam