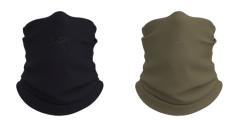

# COLD WX NECK GAITER AR WOOL COLD WX NECK GAITER AR WOOL Style #: X000007219 Style #: X000007219 Season: - Sizes: NA Color: Black