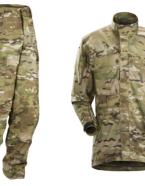

### ASSAULT SHIRT AR

#### ASSAULT SHIRT AR MEN'S (GEN2) Style #: X000005108 Season: --Sizes: XS - XXL Color: Black

ASSAULT SHIRT AR MEN'S (GEN2) Style #: X00005108 Season: --Sizes: XS - XXL Color: Crocodile

R ASSAULT SHIRT AR MEN'S (GEN2) Style #: X000005108 Season: --Sizes: XS - XXL Color: Ranger Green

|          | ULT SHIRT AR<br>6 (GEN2) |
|----------|--------------------------|
| Style #: | X000005108               |
| Season   | :                        |
| Sizes:   | XS - XXL                 |
| Color:   | Wolf                     |

#### ASSAULT SHIRT AR MEN'S - MULTICAM... Style #: X000005093 Season: --Sizes: XS - XXL Color: Multicam

### ASSAULT PANT AR

ASSAULT PANT AR MEN'S (GEN2) Style #: X000005053 Season: --

Sizes: XS/R - 2X/T Color: Black ASSAULT PANT AR MEN'S (GEN2) Style #: X000005053 Season: --

Season: -- S Sizes: XS/R - 2X/T S Color: Crocodile C

ASSAULT PANT AR MEN'S (GEN2) Style #: X000005053 Season: --Sizes: XS/R - 2X/T Color: Ranger Green ASSAULT PANT AR MEN'S (GEN2) Style #: X000005053 Season: --Sizes: XS/R - 2X/T Color: Wolf

Style #: X000005038 Season: --Sizes: XS/R - 2X/T Color: Multicam