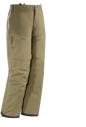

### ASSAULT PANT AR

ASSAULT PANT AR MEN'S (GEN2) Style #: X000005053 Season: --

Sizes: XS/R - 2X/T Color: Black ASSAULT PANT AR MEN'S (GEN2) Style #: X000005053 Season: --

Season: -- S Sizes: XS/R - 2X/T S Color: Crocodile C

ASSAULT PANT AR MEN'S (GEN2) Style #: X000005053 Season: --Sizes: XS/R - 2X/T Color: Ranger Green ASSAULT PANT AR MEN'S (GEN2) Style #: X000005053 Season: --Sizes: XS/R - 2X/T Color: Wolf

Style #: X000005038 Season: --Sizes: XS/R - 2X/T Color: Multicam