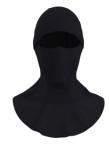

# BALACLAVAS

| ASSAULT BALACLAVA<br>FR - BLACK (GEN2) |
|----------------------------------------|
| Style #: X000005282                    |
| Season:                                |
| Sizes: S-M - L-XL                      |
| Color: Black                           |

ASSAULT BALACLAVA FR (GEN2) Style #: X000005338 Season: --Sizes: S-M - L-XL Color: Crocodile

ASSAULT BALACLAVA FR (GEN2) Style #: X000005338 Season: --Sizes: S-M - L-XL Color: Ranger Green ASSAULT BALACLAVA FR (GEN2) Style #: X000005338 Season: --Sizes: S-M - L-XL Color: Wolf COLD WX BALACLAVA SV (GEN 2) Style #: X000007179 Season: --