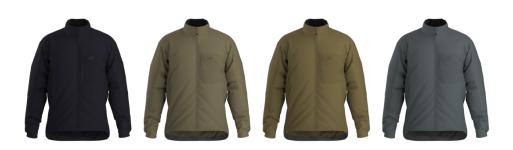

# ATOM JACKET LT

ATOM JACKET LT (GEN2.1) Style #: X000006850 Season: --Sizes: XS - XXL Color: Black

#### ATOM JACKET LT (GEN2.1) Style #: X000006850

Season: --Sizes: XS - XXL Color: Crocodile

ATOM JACKET LT (GEN2.1) Style #: X000006850 Season: --Sizes: XS - XXL Color: Ranger Green ATOM JACKET LT (GEN2.1) Style #: X000006850 Season: --Sizes: XS - XXL Color: Wolf