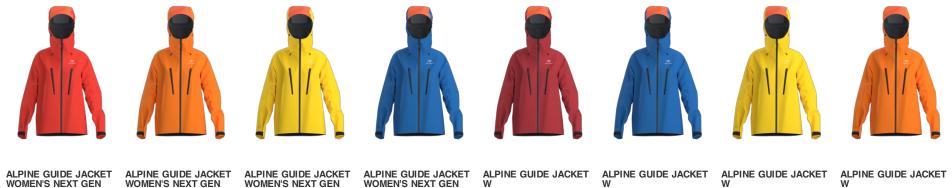

# ALPINE GUIDE JACKET MEN'S

### ALPINE GUIDE JACKET ALPINE GUIDE JACKET MEN'S NEXT GEN

Style #: X000005298 Season: --Sizes: S - XXXL Color: Dynasty II

Style #: X000008963

Season: --Sizes: S - XXXL Color: Blaze

#### ALPINE GUIDE JACKET М Style #: X000008963

Sizes: S - XXXL Color: Viper Yellow

| N  | MEN'S NEXT GEN      |  |
|----|---------------------|--|
| 98 | Style #: X000005298 |  |
|    | 0                   |  |

05298 Season: --Sizes: S - XXXL Color: Blaze II

ALPINE GUIDE JACKET MEN'S NEXT GEN Style #: X000005298 Season: --Sizes: S - XXXL Color: Viper Yellow II

ALPINE GUIDE JACKET MEN'S NEXT GEN Style #: X000005298 Season: --Sizes: S - XXXL Color: Rigel II

ALPINE GUIDE JACKET М Style #: X000008963 Season: --Sizes: S - XXXL Color: Tanager

Μ Season: --

# ALPINE GUIDE JACKET WOMEN'S

| WOMEN'S NEXT GEN    |
|---------------------|
| Style #: X000005350 |
| Season:             |
| Sizes: XS - XL      |
| Color: Dynasty II   |

WOMEN'S NEXT GEN Style #: X000005350 Season: --Sizes: XS - XL Color: Blaze II

WOMEN'S NEXT GEN Style #: X000005350 Season: --Sizes: XS - XL Color: Viper Yellow II

|          | E GUIDE JAC  |
|----------|--------------|
| WOME     | EN'S NEXT GE |
| Style #: | X000005350   |
| Season   |              |
| Sizes:   | XS - XL      |
| Color:   | Rigel II     |

W Style #: X000009009

Season: --

Sizes: XS - XXL

Color: Tanager

Style #: X000009009 Season: --Sizes: XS - XXL Color: Fluidity

W Style #: X000009009 Season: --Sizes: XS - XXL

Color: Viper Yellow

Style #: X000009009 Season: --Sizes: XS - XXL Color: Blaze