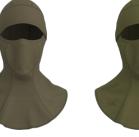

# BALACLAVAS

| ASSAULT BALACLAVA<br>FR - BLACK (GEN2) |
|----------------------------------------|
| Style #: X000005282                    |
| Season:                                |
| Sizes: S-M - L-XL                      |
| Color: Black                           |

ASSAULT BALACLAVA FR (GEN2) Style #: X000005338 Season: --Sizes: S-M - L-XL Color: Crocodile

ASSAULT BALACLAVA FR (GEN2) Style #: X000005338 Season: --Sizes: S-M - L-XL Color: Ranger Green ASSAULT BALACLAVA FR (GEN2) Style #: X000005338 Season: --Sizes: S-M - L-XL Color: Wolf COLD WX BALACLAVA SV (GEN 2) Style #: X000007179 Season: --