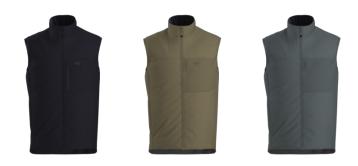

# ATOM VEST LT -

# ATOM VEST LT (GEN2.1) ATOM VEST LT (GEN2.1) ATOM VEST LT (GEN2.1) Style #: X000006817 Style #: X000006817 Season: - Season: -

Sizes: XS - XXL

Color: Crocodile

Sizes: XS - XXL Color: Black Style #: X000006 Season: --Sizes: XS - XXL Color: Wolf