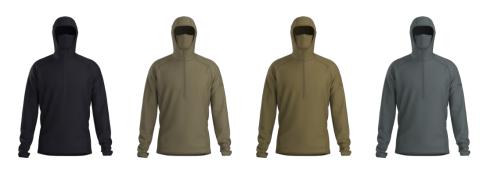

# DELTA AR HALF ZIP HOODY

DELTA AR HALF ZIP HOODY Style #: X000006194 Season: --Sizes: S - XXL Color: Black DELTA AR HALF ZIP HOODY Style #: X000006194 Season: --Sizes: S - XXL Color: Crocodile

ZIP DELTA AR HALF ZIP HOODY Style #: X00006194 Season: --Sizes: S - XXL Color: Ranger Green DELTA AR HALF ZIP HOODY Style #: X000006194 Season: --Sizes: S - XXL Color: Wolf