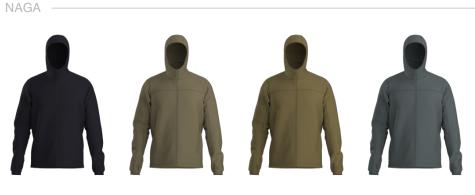

PRACTITION

Page: 11 of 40

| NAGA HOODY FULL ZII<br>(GEN2.1) |
|---------------------------------|
| Style #: X000006795             |
| Season:                         |
| Sizes: S - XXL                  |
| Color: Black                    |
|                                 |

IP NAGA HOODY FULL ZIP (GEN2.1) Style #: X000006795 Season: --Sizes: S - XXL Color: Crocodile

LL ZIP NAGA HOODY FULL ZIP (GEN2.1) Style #: X00006795 Season: --Sizes: S - XXL Color: Ranger Green

NAGA HOODY FULL ZIP (GEN2.1) Style #: X00006795 Season: --Sizes: S-XXL Color: Wolf