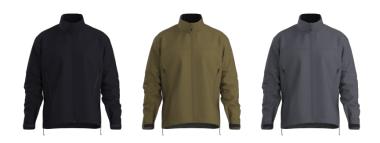

# PATROL JACKET AR

#### PATROL JACKET AR MEN'S Style #: X000005290 Season: --Sizes: XS - XXL Color: Black

PATROL JACKET AR MEN'S Style #: X000005290 Season: --Sizes: XS - XXL Color: Ranger Green PATROL JACKET AR MEN'S Style #: X000005290 Season: --Sizes: XS - XXL Color: Wolf