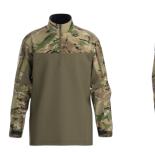

# ASSAULT LT AND RECCE LT

ASSAULT SHIRT LT MEN'S - MULTICAM Style #: X000004676 Season: --Sizes: XS - XXL Color: Multicam ASSAULT PANT LT MEN'S - MULTICAM Style #: X000005259 Season: --Sizes: XS/R - 2X/T Color: Multicam RECCE SHIRT LT MEN'S - MULTICAM Style #: X000004606 Season: --Sizes: XS - XXL Color: Multicam

# ASSAULT SV -

ASSAULT SHIRT SV MEN'S - MULTICAM Style #: X000004647 Season: --Sizes: S - XXL Color: Multicam ASSAULT PANT SV MEN'S - MULTICAM Style #: X000005024 Season: --Sizes: S/R - 2X/T Color: Multicam