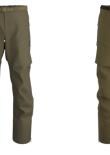

# ALPHA PANT

ALPHA PANT MEN'S (GEN2) Style #: X000005028 Color: Crocodile

ALPHA PANT MEN'S (GEN2) Style #: X000005028 Season: --Sizes: XS/R - 2X/T

ALPHA PANT MEN'S (GEN2) Style #: X000005028 Season: --Sizes: XS/R - 2X/T Color: Ranger Green

#### ALPHA PANT MEN'S (GEN2)

Style #: X000005028 Season: --Sizes: XS/R - 2X/T Color: Wolf

ALPHA PANT MEN'S -MULTICAM (GEN2) Style #: X000005396

Season: --Sizes: XS/R - 2X/T Color: Multicam