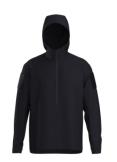

# COLD WX JACKET LT

#### COLD WX JACKET LT MEN'S (GEN2.1) Style #: X000009548

Season: --Sizes: XS - XXL Color: Black

#### COLD WX JACKET LT MEN'S (GEN2.1)

Style #: X000009548 Season: --Sizes: XS - XXL Color: Crocodile COLD WX JACKET LT MEN'S (GEN2.1) Style #: X000009548 Season: --Sizes: XS - XXL Color: Ranger Green COLD WX JACKET LT MEN'S (GER2.1) Style #: X00009548 Season: --Sizes: XS - XXL Color: Wolf COLD WX JACKET LT MEN'S - MULTICAM... Style #: X000006365 Season: --Sizes: XS - XXL Color: Multicam