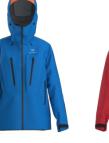

# SKI GUIDE JACKET MEN'S

#### SKI GUIDE JACKET MEN'S Style #: X000005405 Season: --

Sizes: S - XXXL Color: Dynasty II

Style #: X000005405 Season: --Sizes: S - XXXL Color: Rigel II

SKI GUIDE JACKET M Style #: X000009171 Season: --Sizes: S - XXXL Color: Light Tanager

SKI GUIDE JACKET M Style #: X000009171 Season: --Sizes: S - XXXL Color: Fluidity

Sizes: S - XXXL Color: Viper Yellow