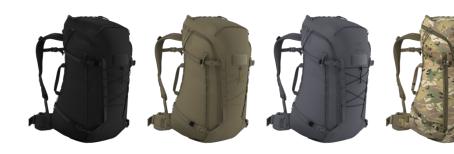

# ASSAULT PACK 30

ASSAULT PACK 30 Style #: X000007023 Season: --Sizes: REG Color: Black

ASSAULT PACK 30 Style #: X000007023 Season: --Sizes: REG Color: Crocodile ASSAULT PACK 30 Style #: X000007023 Season: --Sizes: REG Color: Wolf

ASSAULT PACK 30 -MULTICAM Style #: X000006533 Season: --Sizes: REG Color: Multicam