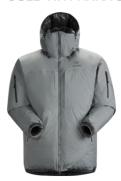

#### SKI GUIDE JACKET MEN'S Style #: X000005405 Season: --

Sizes: S - XXXL Color: Dynasty II

Style #: X000005405 Season: --Sizes: S - XXXL Color: Rigel II

SKI GUIDE JACKET M Style #: X000009171 Season: --Sizes: S - XXXL Color: Light Tanager

SKI GUIDE JACKET M Style #: X000009171 Season: --Sizes: S - XXXL Color: Fluidity

Sizes: S - XXXL Color: Viper Yellow