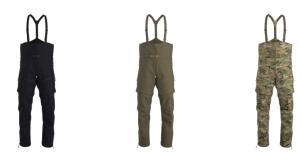

#### ALPHA BIB PANT MEN'S ALPHA BIB PANT M (GEN2) Style #: X000004727 Season: --Sizes: XS/R - 2X/T

Color: Black

(GEN2) Style #: X000004727 Season: --Sizes: XS/R - 2X/T Color: Crocodile

| /IEN'S | ALPHA BIB PANT MEN'S<br>- MULTICAM (GEN2) |
|--------|-------------------------------------------|
|        | Style #: X000005204                       |
|        | Season:                                   |
|        | Sizes: XS/R - 2X/T                        |
|        | Color: Multicam                           |