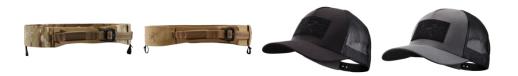

#### H150 RIGGERS BELT

Style #: X000004840 Season: --Sizes: XS - XXXXL Color: Multicam H150 RIGGERS BELT Style #: X000004840 Season: --Sizes: XS - XXXXL

Color: Coyote

L Season: --Sizes: NA Color: Black

BAC CAP (GEN2)

Style #: X000005223

BAC CAP (GEN2) Style #: X000005223

Season: --Sizes: NA Color: Pilot/Black.