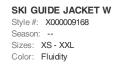

#### SKI GUIDE JACKET MEN'S Style #: X000005405 Season: --

Sizes: S - XXXL Color: Dynasty II

Style #: X000005405 Season: --Sizes: S - XXXL Color: Rigel II

SKI GUIDE JACKET M Style #: X000009171 Season: --Sizes: S - XXXL Color: Light Tanager

SKI GUIDE JACKET M Style #: X000009171 Season: --Sizes: S - XXXL Color: Fluidity

Sizes: S - XXXL Color: Viper Yellow