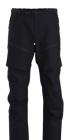

# ALPHA PANT

ALPHA PANT MEN'S (GEN2) Style #: X000005028 Color: Crocodile

ALPHA PANT MEN'S (GEN2) Style #: X000005028 Season: --Sizes: XS/R - 2X/T

ALPHA PANT MEN'S (GEN2) Style #: X000005028 Season: --Sizes: XS/R - 2X/T Color: Ranger Green

#### ALPHA PANT MEN'S (GEN2)

Style #: X000005028 Season: --Sizes: XS/R - 2X/T Color: Wolf

ALPHA PANT MEN'S -MULTICAM (GEN2) Style #: X000005396

Season: --Sizes: XS/R - 2X/T Color: Multicam