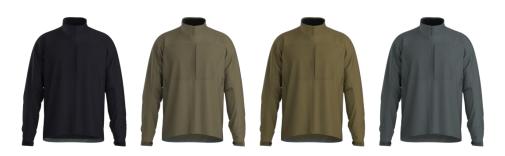

#### COLD WX ZIP NECK AR MEN'S (WOOL) Style #: X000005090 Season: --Sizes: XS - XXL Color: Black

MEN'S (WOOL) Style #: X00005090 Season: --Sizes: XS - XXL Color: Crocodile

COLD WX ZIP NECK AR