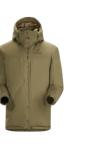

# PATROL JACKET AR

#### PATROL JACKET AR MEN'S Style #: X000005290 Season: --Sizes: XS - XXL Color: Black

PATROL JACKET AR MEN'S Style #: X000005290 Season: --Sizes: XS - XXL Color: Ranger Green PATROL JACKET AR MEN'S Style #: X000005290 Season: --Sizes: XS - XXL Color: Wolf