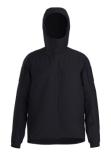

# DELTA AR HALF ZIP HOODY

DELTA AR HALF ZIP HOODY Style #: X000006194 Season: --Sizes: S - XXL Color: Black DELTA AR HALF ZIP HOODY Style #: X000006194 Season: --Sizes: S - XXL Color: Crocodile

ZIP DELTA AR HALF ZIP HOODY Style #: X00006194 Season: --Sizes: S - XXL Color: Ranger Green DELTA AR HALF ZIP HOODY Style #: X000006194 Season: --Sizes: S - XXL Color: Wolf