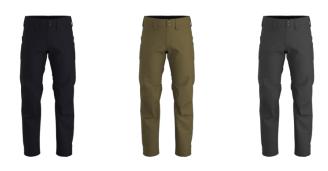

# PATROL PANT AR

#### PATROL PANT AR MEN'S PATROL PANT AR MEN'S PATROL PANT AR MEN'S

 Style #:
 X000004620
 Style #:
 X000004620
 Style #:
 X000004620

 Season:
 - Season:
 - Season:
 - 

 Sizes:
 XS/R - 2X/T
 Sizes:
 XS/R - 2X/T
 Sizes:
 XS/R - 2X/T

 Color:
 Black
 Color:
 Ranger Green
 Color:
 Wolf