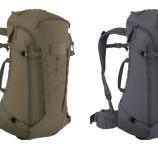

# ASSAULT PACK 30

ASSAULT PACK 30 Style #: X000007023 Season: --Sizes: REG Color: Black

ASSAULT PACK 30 Style #: X000007023 Season: --Sizes: REG Color: Crocodile ASSAULT PACK 30 Style #: X000007023 Season: --Sizes: REG Color: Wolf