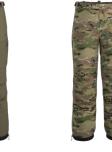

### ASSAULT PANT AR

ASSAULT PANT AR MEN'S (GEN2) Style #: X000005053 Season: --

Sizes: XS/R - 2X/T Color: Black ASSAULT PANT AR MEN'S (GEN2) Style #: X000005053 Season: --

Season: -- S Sizes: XS/R - 2X/T S Color: Crocodile C

ASSAULT PANT AR MEN'S (GEN2) Style #: X000005053 Season: --Sizes: XS/R - 2X/T Color: Ranger Green ASSAULT PANT AR MEN'S (GEN2) Style #: X000005053 Season: --Sizes: XS/R - 2X/T Color: Wolf

Style #: X000005038 Season: --Sizes: XS/R - 2X/T Color: Multicam