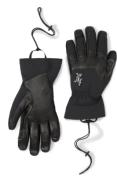

#### GLOVE

ROPE GLOVE Style #: X00006504 Season: --Sizes: XS - XXL Color: Black