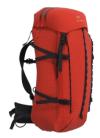

# RESCUE PACK 50 Style #: X000004926 Season: --

Sizes: REG Color: Dynasty

AR-395A HARNESS

AR-395A HARNESS MEN'S Style #: X00004883 Season: --Sizes: XS - XL Color: Black-LEAF