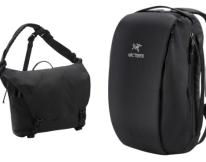

# COURIER BAG 15 -

COURIER BAG 15 Style #: X000006521 Season: --Sizes: NA Color: Black BLADE 20 BACKPACK Style #: X000005105 Season: --Sizes: NA Color: Black