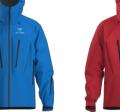

# SKI GUIDE JACKET MEN'S

#### SKI GUIDE JACKET MEN'S Style #: X000005405 Season: --

Sizes: S - XXXL Color: Dynasty II

Style #: X000005405 Season: --Sizes: S - XXXL Color: Rigel II

SKI GUIDE JACKET M Style #: X000009171 Season: --Sizes: S - XXXL Color: Light Tanager

SKI GUIDE JACKET M Style #: X000009171 Season: --Sizes: S - XXXL Color: Fluidity

Sizes: S - XXXL Color: Viper Yellow