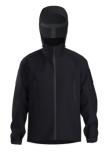

### ASSAULT SHIRT AR

#### ASSAULT SHIRT AR MEN'S (GEN2) Style #: X000005108 Season: --Sizes: XS - XXL Color: Black

ASSAULT SHIRT AR MEN'S (GEN2) Style #: X00005108 Season: --Sizes: XS - XXL Color: Crocodile

R ASSAULT SHIRT AR MEN'S (GEN2) Style #: X000005108 Season: --Sizes: XS - XXL Color: Ranger Green

|          | ULT SHIRT AR<br>6 (GEN2) |
|----------|--------------------------|
| Style #: | X000005108               |
| Season   | :                        |
| Sizes:   | XS - XXL                 |
| Color:   | Wolf                     |