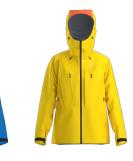

# SKI GUIDE JACKET MEN'S

#### SKI GUIDE JACKET MEN'S Style #: X000005405 Season: --

Sizes: S - XXXL Color: Dynasty II

Style #: X000005405 Season: --Sizes: S - XXXL Color: Rigel II

SKI GUIDE JACKET M Style #: X000009171 Season: --Sizes: S - XXXL Color: Light Tanager

SKI GUIDE JACKET M Style #: X000009171 Season: --Sizes: S - XXXL Color: Fluidity

Sizes: S - XXXL Color: Viper Yellow