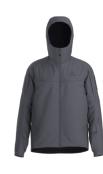

# PATROL JACKET AR

#### PATROL JACKET AR MEN'S Style #: X000005290 Season: --Sizes: XS - XXL Color: Black

PATROL JACKET AR MEN'S Style #: X000005290 Season: --Sizes: XS - XXL Color: Ranger Green PATROL JACKET AR MEN'S Style #: X000005290 Season: --Sizes: XS - XXL Color: Wolf