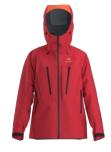

# PRACTITIONER AR MEN'S

PRACTITIONER AR<br/>HOODY - MEN'SStyle #:X000004694Season:--Sizes:S - XXXLColor:Carbon Copy

PRACTITIONER AR HOODY - MEN'S Style #: X000004694 Season: --Sizes: S - XXXL Color: Dynasty

B PRACTITIONER AR HOODY - MEN'S Style #: X000004694 Season: --Sizes: S - XXXL Color: Carbon Copy X PRACTITIONER AR HOODY - MEN'S Style #: X000004694 Season: --Sizes: S - XXXL Color: Dynasty X