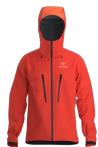

# ALPINE GUIDE JACKET MEN'S

### ALPINE GUIDE JACKET ALPINE GUIDE JACKET MEN'S NEXT GEN

Style #: X000005298 Season: --Sizes: S - XXXL Color: Dynasty II

Style #: X000008963

Season: --Sizes: S - XXXL Color: Blaze

#### ALPINE GUIDE JACKET М Style #: X000008963

Sizes: S - XXXL Color: Viper Yellow

| N  | MEN'S NEXT GEN      |  |
|----|---------------------|--|
| 98 | Style #: X000005298 |  |
|    | 0                   |  |

05298 Season: --Sizes: S - XXXL Color: Blaze II

ALPINE GUIDE JACKET MEN'S NEXT GEN Style #: X000005298 Season: --Sizes: S - XXXL Color: Viper Yellow II

ALPINE GUIDE JACKET MEN'S NEXT GEN Style #: X000005298 Season: --Sizes: S - XXXL Color: Rigel II

ALPINE GUIDE JACKET М Style #: X000008963 Season: --Sizes: S - XXXL Color: Tanager

Μ Season: --