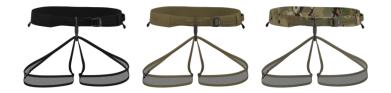

# E220 RIGGER'S HARNESS

#### E220 RIGGER'S HARNESS

Style #: X000004646 Season: --Sizes: XS - XXL Color: Black E220 RIGGER'S HARNESS

Season: --

Sizes: XS - XXL

Color: Coyote

Style #: X000004646

#### E220 RIGGER'S HARNESS Style #: X000004646 Season: --Sizes: XS - XXL

Color: Multicam