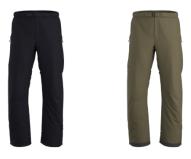

# ALPHA PANT

ALPHA PANT MEN'S (GEN2) Style #: X000005028 Color: Crocodile

ALPHA PANT MEN'S (GEN2) Style #: X000005028 Season: --Sizes: XS/R - 2X/T

ALPHA PANT MEN'S (GEN2) Style #: X000005028 Season: --Sizes: XS/R - 2X/T Color: Ranger Green

#### ALPHA PANT MEN'S (GEN2)

Style #: X000005028 Season: --Sizes: XS/R - 2X/T Color: Wolf

ALPHA PANT MEN'S -MULTICAM (GEN2) Style #: X000005396

Season: --Sizes: XS/R - 2X/T Color: Multicam