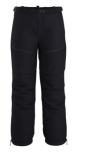

### ASSAULT PANT AR

ASSAULT PANT AR MEN'S (GEN2) Style #: X000005053 Season: --

Sizes: XS/R - 2X/T Color: Black ASSAULT PANT AR MEN'S (GEN2) Style #: X000005053 Season: --

Season: -- S Sizes: XS/R - 2X/T S Color: Crocodile C

ASSAULT PANT AR MEN'S (GEN2) Style #: X000005053 Season: --Sizes: XS/R - 2X/T Color: Ranger Green ASSAULT PANT AR MEN'S (GEN2) Style #: X000005053 Season: --Sizes: XS/R - 2X/T Color: Wolf

Style #: X000005038 Season: --Sizes: XS/R - 2X/T Color: Multicam