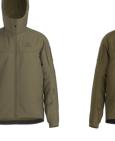

# PATROL JACKET AR

#### PATROL JACKET AR MEN'S Style #: X000005290 Season: --Sizes: XS - XXL Color: Black

PATROL JACKET AR MEN'S Style #: X000005290 Season: --Sizes: XS - XXL Color: Ranger Green PATROL JACKET AR MEN'S Style #: X000005290 Season: --Sizes: XS - XXL Color: Wolf