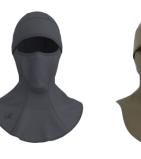

ASSAULT BALACLAVA FR (GEN2) Style #: X000005338 Season: --Sizes: S-M - L-XL Color: Crocodile

ASSAULT BALACLAVA FR (GEN2) Style #: X000005338 Season: --Sizes: S-M - L-XL Color: Ranger Green ASSAULT BALACLAVA FR (GEN2) Style #: X000005338 Season: --Sizes: S-M - L-XL Color: Wolf COLD WX BALACLAVA SV (GEN 2) Style #: X000007179 Season: --

Sizes: S-M - L-XL Color: Crocodile