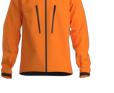

# ALPINE GUIDE JACKET MEN'S

### ALPINE GUIDE JACKET ALPINE GUIDE JACKET MEN'S NEXT GEN

Style #: X000005298 Season: --Sizes: S - XXXL Color: Dynasty II

Style #: X000008963

Season: --Sizes: S - XXXL Color: Blaze

#### ALPINE GUIDE JACKET М Style #: X000008963

Sizes: S - XXXL Color: Viper Yellow

| N  | MEN'S NEXT GEN      |  |
|----|---------------------|--|
| 98 | Style #: X000005298 |  |
|    | 0                   |  |

05298 Season: --Sizes: S - XXXL Color: Blaze II

ALPINE GUIDE JACKET MEN'S NEXT GEN Style #: X000005298 Season: --Sizes: S - XXXL Color: Viper Yellow II

ALPINE GUIDE JACKET MEN'S NEXT GEN Style #: X000005298 Season: --Sizes: S - XXXL Color: Rigel II

ALPINE GUIDE JACKET М Style #: X000008963 Season: --Sizes: S - XXXL Color: Tanager

Μ Season: --