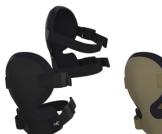

# COMBAT KNEE CAP

| COMBAT KNEE CAP     |
|---------------------|
| Style #: X000009281 |
| Season:             |
| Sizes: NA           |
| Color: Black        |

COMBAT KNEE CAP

Style #: X000009281 Season: --Sizes: NA Color: Crocodile