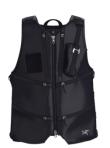

# PATROL VEST -

PATROL VEST Style #: X000007034 Season: --Sizes: S - L Color: Black

RESCUE PACK -