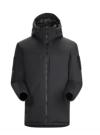

### ASSAULT SHIRT AR

#### ASSAULT SHIRT AR MEN'S (GEN2) Style #: X000005108 Season: --Sizes: XS - XXL Color: Black

ASSAULT SHIRT AR MEN'S (GEN2) Style #: X00005108 Season: --Sizes: XS - XXL Color: Crocodile

R ASSAULT SHIRT AR MEN'S (GEN2) Style #: X000005108 Season: --Sizes: XS - XXL Color: Ranger Green

|          | ULT SHIRT AR<br>6 (GEN2) |
|----------|--------------------------|
| Style #: | X000005108               |
| Season   | :                        |
| Sizes:   | XS - XXL                 |
| Color:   | Wolf                     |