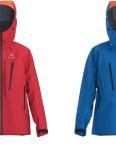

# SKI GUIDE JACKET MEN'S

#### SKI GUIDE JACKET MEN'S Style #: X000005405 Season: --

Sizes: S - XXXL Color: Dynasty II

Style #: X000005405 Season: --Sizes: S - XXXL Color: Rigel II

SKI GUIDE JACKET M Style #: X000009171 Season: --Sizes: S - XXXL Color: Light Tanager

SKI GUIDE JACKET M Style #: X000009171 Season: --Sizes: S - XXXL Color: Fluidity

Sizes: S - XXXL Color: Viper Yellow