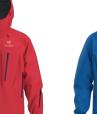

# SKI GUIDE JACKET MEN'S

#### SKI GUIDE JACKET MEN'S Style #: X000005405 Season: --

Sizes: S - XXXL Color: Dynasty II

Style #: X000005405 Season: --Sizes: S - XXXL Color: Rigel II

SKI GUIDE JACKET M Style #: X000009171 Season: --Sizes: S - XXXL Color: Light Tanager

SKI GUIDE JACKET M Style #: X000009171 Season: --Sizes: S - XXXL Color: Fluidity

Sizes: S - XXXL Color: Viper Yellow