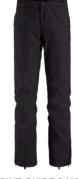

### ASSAULT PANT AR

ASSAULT PANT AR MEN'S (GEN2) Style #: X000005053 Season: --

Sizes: XS/R - 2X/T Color: Black ASSAULT PANT AR MEN'S (GEN2) Style #: X000005053 Season: --

Season: -- S Sizes: XS/R - 2X/T S Color: Crocodile C

ASSAULT PANT AR MEN'S (GEN2) Style #: X000005053 Season: --Sizes: XS/R - 2X/T Color: Ranger Green ASSAULT PANT AR MEN'S (GEN2) Style #: X000005053 Season: --Sizes: XS/R - 2X/T Color: Wolf

Style #: X000005038 Season: --Sizes: XS/R - 2X/T Color: Multicam