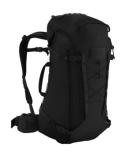

# ASSAULT PACK 30

ASSAULT PACK 30 Style #: X000007023 Season: --Sizes: REG Color: Black

ASSAULT PACK 30 Style #: X000007023 Season: --Sizes: REG Color: Crocodile ASSAULT PACK 30 Style #: X000007023 Season: --Sizes: REG Color: Wolf