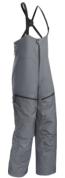

# SKI GUIDE BIB MEN'S

SKI GUIDE BIB MEN'S Style #: X000004586 Season: --Sizes: S/R - XXL/R Color: Black

SKI GUIDE BIB M Style #: X000009669 Season: --Sizes: XS/R - 2X/T Color: Black