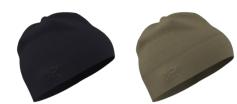

# BEANIES

| COLD WX BEANIE AR<br>WOOL | COLD V<br>WOOL |
|---------------------------|----------------|
| Style #: X000007231       | Style #:       |
| Season:                   | Season:        |
| Sizes: NA                 | Sizes: N       |
| Color: Black              | Color: C       |

COLD WX BEANIE AR WOOL Style #: X000007231 Season: --Sizes: NA Color: Crocodile