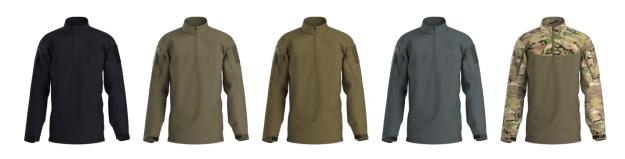

### ASSAULT SHIRT AR

#### ASSAULT SHIRT AR MEN'S (GEN2) Style #: X000005108 Season: --Sizes: XS - XXL Color: Black

ASSAULT SHIRT AR MEN'S (GEN2) Style #: X00005108 Season: --Sizes: XS - XXL Color: Crocodile

R ASSAULT SHIRT AR MEN'S (GEN2) Style #: X000005108 Season: --Sizes: XS - XXL Color: Ranger Green

|          | ULT SHIRT AR<br>6 (GEN2) |
|----------|--------------------------|
| Style #: | X000005108               |
| Season   | :                        |
| Sizes:   | XS - XXL                 |
| Color:   | Wolf                     |

#### ASSAULT SHIRT AR MEN'S - MULTICAM... Style #: X000005093 Season: --Sizes: XS - XXL Color: Multicam