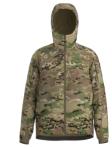

# PATROL JACKET AR

#### PATROL JACKET AR MEN'S Style #: X000005290 Season: --Sizes: XS - XXL Color: Black

PATROL JACKET AR MEN'S Style #: X000005290 Season: --Sizes: XS - XXL Color: Ranger Green PATROL JACKET AR MEN'S Style #: X000005290 Season: --Sizes: XS - XXL Color: Wolf