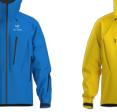

# SKI GUIDE JACKET MEN'S

#### SKI GUIDE JACKET MEN'S Style #: X000005405 Season: --

Sizes: S - XXXL Color: Dynasty II

Style #: X000005405 Season: --Sizes: S - XXXL Color: Rigel II

SKI GUIDE JACKET M Style #: X000009171 Season: --Sizes: S - XXXL Color: Light Tanager

SKI GUIDE JACKET M Style #: X000009171 Season: --Sizes: S - XXXL Color: Fluidity

Sizes: S - XXXL Color: Viper Yellow